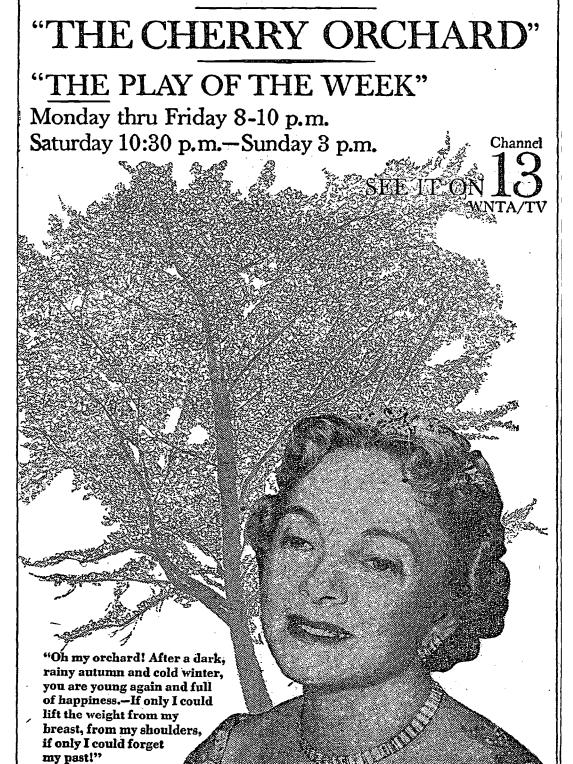

8-8:30—Love and Marriage: "Hans Gets Discovered," with William Demarest—(4). ered," with William Demarest—(4).

8-10—Play of the Week: Helen Hayes in Chekhov's "The Cherry Orchard," with Susan Strasberg, Peggy McCay, John Abbott, E. G. Marshall, Gerald Hiken, Robert Emhart, Paula Laurence and Salome Jens (Repeated through Friday; Saturday at 10:30 P. M., and Sunday at 3 P. M.)—(13).

SCHOOL OF DANCE DALE DANCE STUDIOS 429 5th Ave. (41 St.) MU 7-6376 765 7th Ave. (49 St.) CI 6-4455

Television Premiere Tonight at 8
Helen Hayes, Susan Strasberg,
E.G. Marshall in

ANTON CHEKHOV'S MOST FAMOUS PLAY